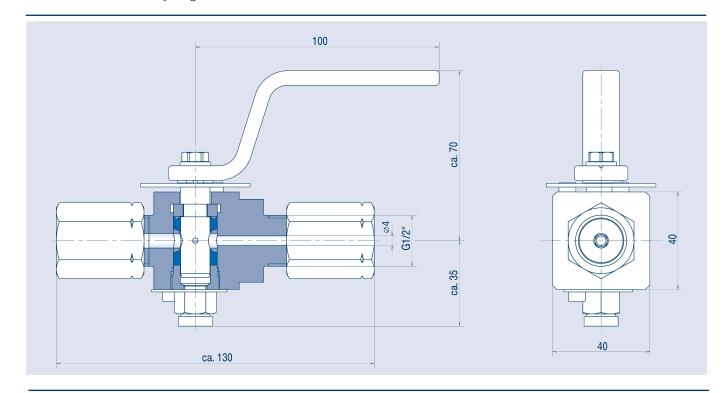

Both sides: clamping sleeve G1/2"

**Certificates VDI 2440** 

**Dimensions** Body length 125 mm **Temperature** 

VIII-KAF -60°C to +400°C, PN160