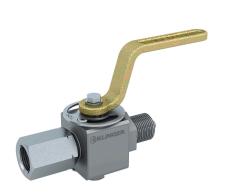

# **AB COCKS MABI** MABI VIII-KAF, PN160, G1/2"

#### **Product details**

**Connections** 

- » Pressure gauge stop cock
- » PN160
- » Cylindrical plug
- » Carbon steel VIII
- » Elastic packing sleeve KAF
- » With hand lever

- **General features** » 90°-rotation ensures immediate opening and closing procedure
  - » Hand operation enables throttling, therefore usage in blow-down lines possible
  - » Simple maintenance: The packing sleeve can be replaced within minutes with the cock staying in the line
  - » No jamming caused by corrosion