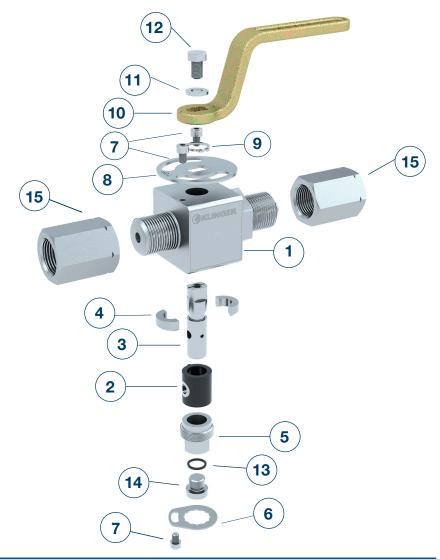

## Parts list

| Pos. | number | name                 |
|------|--------|----------------------|
| 1    | 1      | Body                 |
| 2    | 1      | Packing sleeve       |
| 3    | 1      | Cock plug            |
| 4    | 2      | Split ring           |
| 5    | 1      | Tightening nut       |
| 6    | 1      | Locking disc         |
| 7    | 3      | Fillister head screw |
| 8    | 1      | Stop                 |
| 9    | 1      | Secure ring          |
| 10   | 1      | Hand lever           |
| 11   | 1      | Disc                 |
| 12   | 1      | Hexagon head screw   |
| 13   | 1      | Gasket               |
| 14   | 1      | Screw plug           |
| 15   | 2      | Tightening screw     |