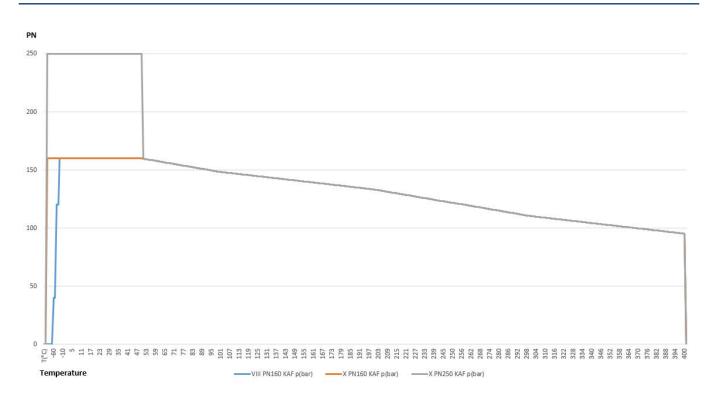

Both sides: clamping sleeve G1/2"

**Certificates VDI 2440** 

**Dimensions** Body length 125 mm **Temperature** 

VIII-KAF -60°C to +400°C, PN160